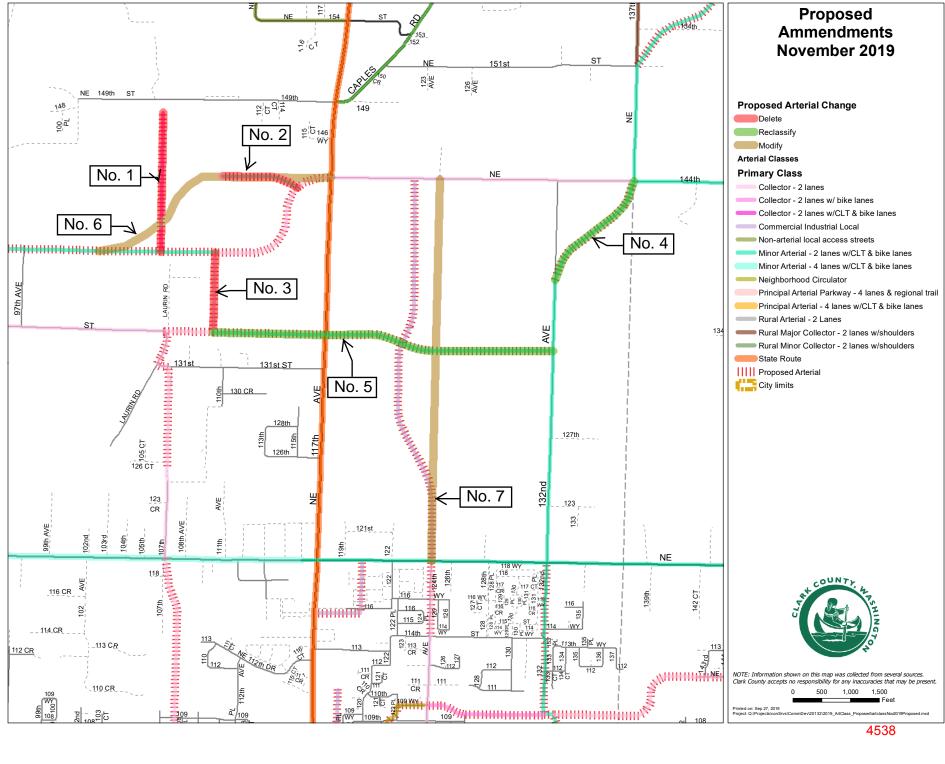

Section 3. Amendatory. The Arterial Atlas Map (see Exhibit 3) is amended as follows:

| No. | Amendment  | Description                                                                                                                                                                                                                                                                                                            |
|-----|------------|------------------------------------------------------------------------------------------------------------------------------------------------------------------------------------------------------------------------------------------------------------------------------------------------------------------------|
| 1   | Delete     | At approximately NE 106 <sup>th</sup> Ave., delete a proposed commercial/industrial road, running north/south from NE 139 <sup>th</sup> St. to NE 149 <sup>th</sup> St.                                                                                                                                                |
| 2   | Delete     | At approximately NE 144 <sup>th</sup> St. and NE 114 <sup>th</sup> Ave, delete a proposed NE 144 <sup>th</sup> St. commercial/industrial road extension to the Chelatchie Prairie Railroad.                                                                                                                            |
| 3   | Delete     | At approximately NE 110 <sup>th</sup> Ave. delete a proposed 2-lane minor arterial (M-2cb) from NE 134 <sup>th</sup> St. to NE 139 <sup>th</sup> St.                                                                                                                                                                   |
| 4   | Reclassify | Reclassify a road segment between NE 144 <sup>th</sup> St. and the intersection of NE 139 <sup>th</sup> St./NE 132 <sup>th</sup> Ave. from a 2-lane minor arterial (M-2cb) to a 2-lane collector (C-2).                                                                                                                |
| 5   | Reclassify | Reclassify a road segment of NE 134 <sup>th</sup> St. from a 2-lane minor arterial (M-2cb) to a 2-lane collector (C-2) between approximately NE 110 <sup>th</sup> Ave. to NE 132 <sup>nd</sup> Ave intersection.                                                                                                       |
| 6   | Modify     | Modify a planned road extension at approximately NE 112 <sup>th</sup> Ave. from transitioning gradually from NE 139 <sup>th</sup> St. to NE 144 <sup>th</sup> St. returning to the prior alignment beginning further west at NE 102 <sup>nd</sup> Ave. connecting NE 139 <sup>th</sup> St. to NE 144 <sup>th</sup> St. |
| 7   | Modify     | Modify a planned road extension at approximately NE 124 <sup>th</sup> Ave. from NE 119 <sup>th</sup> St. to NE 144 <sup>th</sup> St. returning to the prior vertical alignment instead of the serpentine westward alignment.                                                                                           |