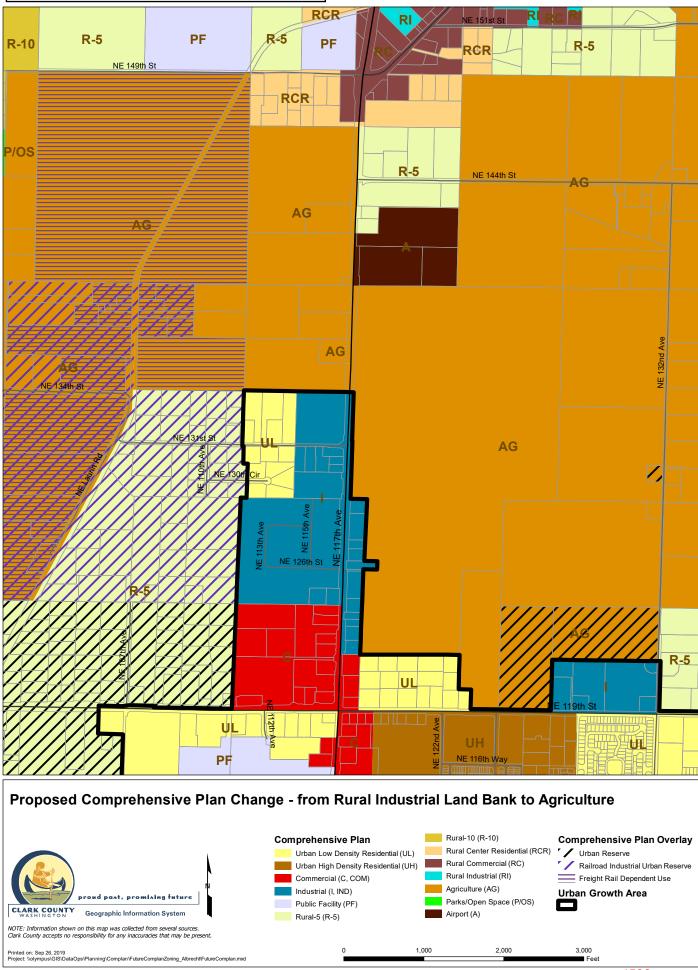

2

9 10

11 12

13

property totaling approximately 602 acres in size formerly known as the two Rural Industrial Land Bank sites from Rural Industrial Land Bank (IL and IL-RILB Overlay) to Agriculture (AG-20) tax serial parcel numbers: 198335000, 198375000, 196656000, 198111000, 198324000, 198112000,198101000, 198075000, 198072000,198080000, 198082000, 198113000, and 198076000.