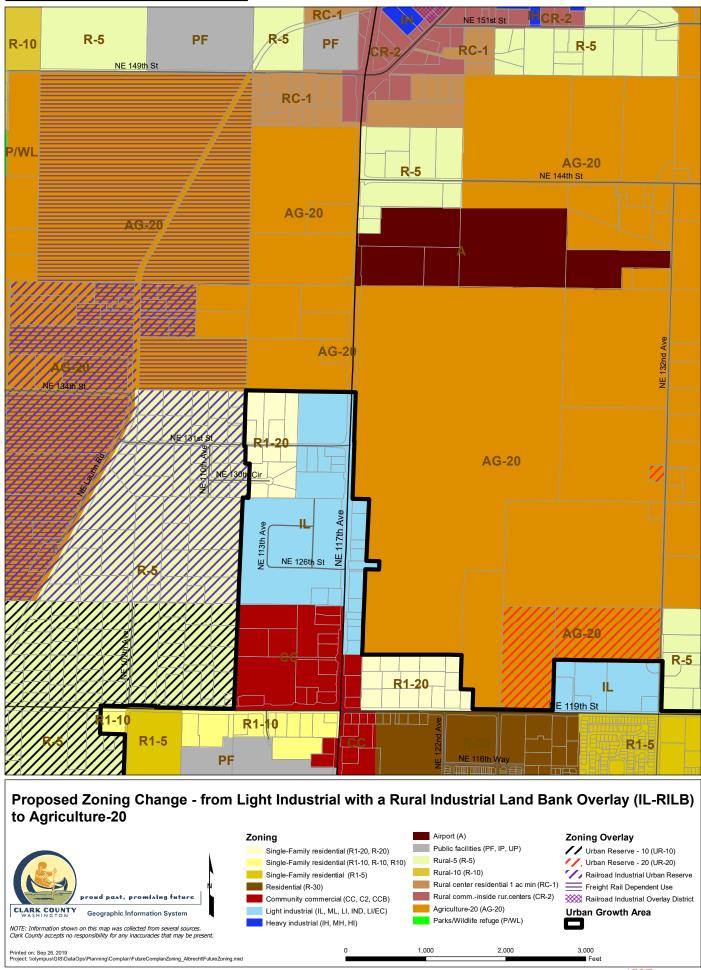

2

9 10

11 12

13

property totaling approximately 602 acres in size formerly known as the two Rural Industrial Land Bank sites from Rural Industrial Land Bank (IL and IL-RILB Overlay) to Agriculture (AG-20) tax serial parcel numbers: 198335000, 198375000, 196656000, 198111000, 198324000, 198112000,198101000, 198075000, 198072000,198080000, 198082000, 198113000, and 198076000.